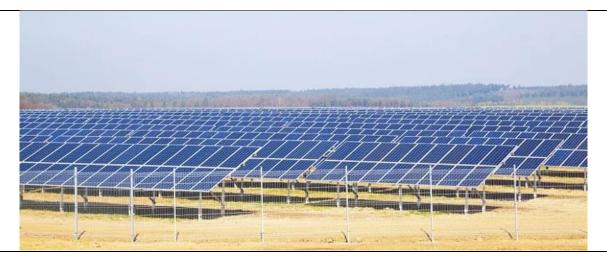

### **FENCES:**

Fence for solar power system

Wire diameter: 3.6mm Application: Garden, Farm, Factory, Solar power station

Keywords: Playground fence, wire mesh playground fence

Galvanized fence and electrostatic powder spray (PVC coated) fence which is used for the ground solar power station, Garden, Farm, Village. Welded wire mesh fence is made of stainless steel wire with a diameter of 3.6mm, it's light enough and can guarantee the hardness. The hot-dip galvanizing process effectively exerts the rust-proof performance, it can still maintain high durability even in harsh environments. High quality wire mesh playground fence against rusting has been widely used in photovoltaic power plants, shoool playground, farms, residential area and so on. We can provide a variety of styles depending on the different environment.