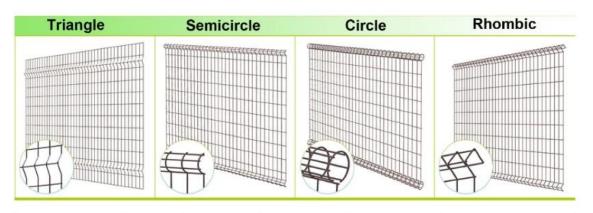

J-Hook Bolt Material:SUS304

| Mesh Sheet                                                 | Width                                                                                             | Height                                                | Mesh Size                                    | Wire Diameter                   | Appearance Treatment                                                                            |  |
|------------------------------------------------------------|---------------------------------------------------------------------------------------------------|-------------------------------------------------------|----------------------------------------------|---------------------------------|-------------------------------------------------------------------------------------------------|--|
| 4 different shapes<br>( as shown in the<br>picture above ) | 2000mm                                                                                            | 1200mm<br>1500mm<br>1800mm<br>2000mm or<br>Customized | 50*150<br>75*150<br>100*100<br>or Customized | Φ3.6mm<br>Hot dip<br>Galvanzied | **Hot Dip Galvanized **Flow Immersion Coating **Electrostatic Spraying **Electrostatic Spraying |  |
| Note                                                       | The mesh sheet can be customized in different color, such as white, brown, greem, blue and so on. |                                                       |                                              |                                 |                                                                                                 |  |