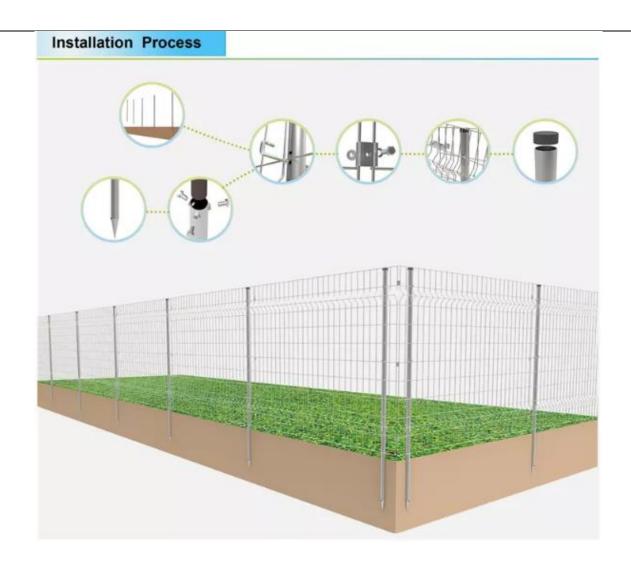

## Packaging & Delivery

Selling Units: Single item

Single package size: 200X120X0.03 cm

Single gross weight: 7.000 kg

High quality wire mesh playground fence against rusting is packed as below: Package Type:

> (1)Fence Panel: Plastic film + metal/wooden pallet (2)Fence Post: Plastic bags + metal/wooden pallet

(3)Fence Accessories(Clips & Screws): Plastic bags + carton box

500Pieces / 20'GP

Material:SUS304

**Gap** Material:PP