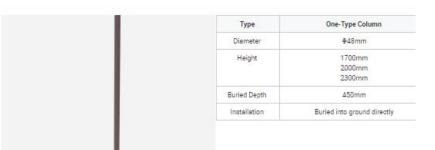

in the<br>picture above ) | 2000mm                                                                                            | 1200mm<br>1500mm<br>1800mm<br>2000mm or<br>Customized | 50*150<br>75*150<br>100*100<br>or Customized | Φ3.6mm<br>Hot dip<br>Galvanzied | **Hot Dip Galvanized **Flow Immersion Coating **Electrostatic Spraying **Electrostatic Spraying |  |
| Note                                                       | The mesh sheet can be customized in different color, such as white, brown, greem, blue and so on. |                                                       |                                              |                                 |                                                                                                 |  |

# Split - type



# One - type



#### Split-Type Column



| Part         | Diameter (Style - A)                                                                | Diameter ( Style - B) | Height                     | Surface Treatment                                |  |  |  |
|--------------|-------------------------------------------------------------------------------------|-----------------------|----------------------------|--------------------------------------------------|--|--|--|
| Up           | Ф40                                                                                 | Ф48                   | 1230mm<br>1530mm<br>1830mm | Electrostatic Spraying<br>Flow Immersion Coating |  |  |  |
| Down         | Ф48                                                                                 | Ф38