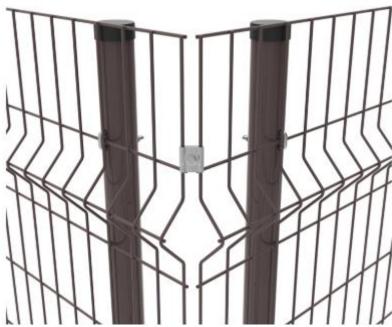

J-Hook Bolt Material:SUS304

| Mesh Sheet                                                 | Width                                                                                             | Height                                                | Mesh Size                                    | Wire Diameter                   | Appearance Treatment                                                                            |  |
|------------------------------------------------------------|---------------------------------------------------------------------------------------------------|-------------------------------------------------------|----------------------------------------------|---------------------------------|-------------------------------------------------------------------------------------------------|--|
| 4 different shapes<br>( as shown in the<br>picture above ) | 2000mm                                                                                            | 1200mm<br>1500mm<br>1800mm<br>2000mm or<br>Customized | 50*150<br>75*150<br>100*100<br>or Customized | Φ3.6mm<br>Hot dip<br>Galvanzied | **Hot Dip Galvanized **Flow Immersion Coating **Electrostatic Spraying **Electrostatic Spraying |  |
| Note                                                       | The mesh sheet can be customized in different color, such as white, brown, greem, blue and so on. |                                                       |                                              |                                 |                                                                                                 |  |

#### Split-Type Column

| Part         | Diameter (Style - A)                                                                | Diameter ( Style - B) | Height                     | Surface Treatment                                |  |  |  |
|--------------|-------------------------------------------------------------------------------------|-----------------------|----------------------------|--------------------------------------------------|--|--|--|
| Up           | Ф40                                                                                 | Ф48                   | 1230mm<br>1530mm<br>1830mm | Electrostatic Spraying<br>Flow Immersion Coating |  |  |  |
| Down         | Ф48                                                                                 | Ф38                   | 800mm<br>1000mm<br>1200mm  | Hot Dip Galvanized                               |  |  |  |
| Installation | Bury the down part into ground firstly, then assemble the up part together with it. |                       |                            |                                                  |  |  |  |