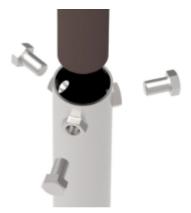

#### Split-Type Column

| Part         | Diameter (Style - A)                                                                | Diameter ( Style - B) | Height                     | Surface Treatment                                |  |  |  |
|--------------|-------------------------------------------------------------------------------------|-----------------------|----------------------------|--------------------------------------------------|--|--|--|
| Up           | Ф40                                                                                 | Ф48                   | 1230mm<br>1530mm<br>1830mm | Electrostatic Spraying<br>Flow Immersion Coating |  |  |  |
| Down         | Ф48                                                                                 | Ф38                   | 800mm<br>1000mm<br>1200mm  | Hot Dip Galvanized                               |  |  |  |
| Installation | Bury the down part into ground firstly, then assemble the up part together with it. |                       |                            |                                                  |  |  |  |