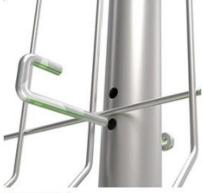

J-Hook Bolt Material:SUS304

| Mesh Sheet                                                 | Width                                                                                             | Height                                                | Mesh Size                                    | Wire Diameter                   | Appearance Treatment                                                                            |  |
|------------------------------------------------------------|---------------------------------------------------------------------------------------------------|-------------------------------------------------------|----------------------------------------------|---------------------------------|-------------------------------------------------------------------------------------------------|--|
| 4 different shapes<br>( as shown in the<br>picture above ) | 2000mm                                                                                            | 1200mm<br>1500mm<br>1800mm<br>2000mm or<br>Customized | 50*150<br>75*150<br>100*100<br>or Customized | Φ3.6mm<br>Hot dip<br>Galvanzied | **Hot Dip Galvanized **Flow Immersion Coating **Electrostatic Spraying **Electrostatic Spraying |  |
| Note                                                       | The mesh sheet can be customized in different color, such as white, brown, greem, blue and so on. |                                                       |                                              |                                 |                                                                                                 |  |