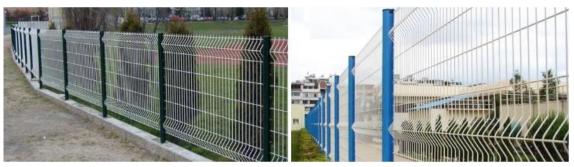

#### **Details**

Model Number: SK-W Frame Material: Metal Metal Type: Pressure Treated W...Heat Treated

Frame Finishing: pvc coated Easily Assembled, Eco-friendly, Rodent Proof, Rot Proof, water

Fencing, Trellis & Gates garden fence, highway fence, Sport Fence, Farm Fence Usage: Type:

INSTRUCTION BOOK, graphic carton Product name: High quality wire mesh playground fence against rusting for s. Service:

Surface treatment: PVC Coated 2000mm Width: Height: 1200mm / 1500mm / 1800mm

Mesh size: 50x150mm / 75x150 or customized

J-Hook Bolt Material:SUS304

| Mesh Sheet                                                 | Width                                                                                             | Height                                                | Mesh Size                                    | Wire Diameter                   | Appearance Treatment                                                                            |  |
|------------------------------------------------------------|---------------------------------------------------------------------------------------------------|-------------------------------------------------------|----------------------------------------------|---------------------------------|-------------------------------------------------------------------------------------------------|--|
| 4 different shapes<br>( as shown in the<br>picture above ) | 2000mm                                                                                            | 1200mm<br>1500mm<br>1800mm<br>2000mm or<br>Customized | 50*150<br>75*150<br>100*100<br>or Customized | Φ3.6mm<br>Hot dip<br>Galvanzied | **Hot Dip Galvanized **Flow Immersion Coating **Electrostatic Spraying **Electrostatic Spraying |  |
| Note                                                       | The mesh sheet can be customized in different color, such as white, brown, greem, blue and so on. |                                                       |                                              |                                 |                                                                                                 |  |