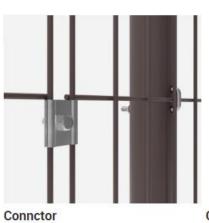

> (1)Fence Panel: Plastic film + metal/wooden pallet (2)Fence Post: Plastic bags + metal/wooden pallet

(3)Fence Accessories(Clips & Screws): Plastic bags + carton box

500Pieces / 20'GP

Material:SUS304

**Gap** Material:PP

J-Hook Bolt Material:SUS304

| Mesh Sheet                                                 | Width                                                                                             | Height                                                | Mesh Size                                    | Wire Diameter                   | Appearance Treatment                                                                            |  |
|------------------------------------------------------------|---------------------------------------------------------------------------------------------------|-------------------------------------------------------|----------------------------------------------|---------------------------------|-------------------------------------------------------------------------------------------------|--|
| 4 different shapes<br>( as shown in the<br>picture above ) | 2000mm                                                                                            | 1200mm<br>1500mm<br>1800mm<br>2000mm or<br>Customized | 50*150<br>75*150<br>100*100<br>or Customized | Φ3.6mm<br>Hot dip<br>Galvanzied | **Hot Dip Galvanized **Flow Immersion Coating **Electrostatic Spraying **Electrostatic Spraying |  |
| Note                                                       | The mesh sheet can be customized in different color, such as white, brown, greem, blue and so on. |                                                       |                                              |                                 |                                                                                                 |  |